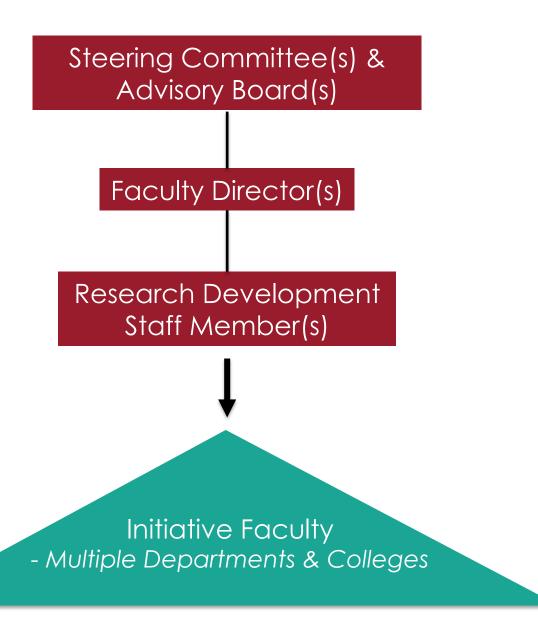

#### UofU Health Strategic Research Initiatives

Catalyzing innovation across departments

#### **Baseline Metrics:**

- # Faculty
- # Colleges and Departments involved
- Thematic Groupings/Focus Areas