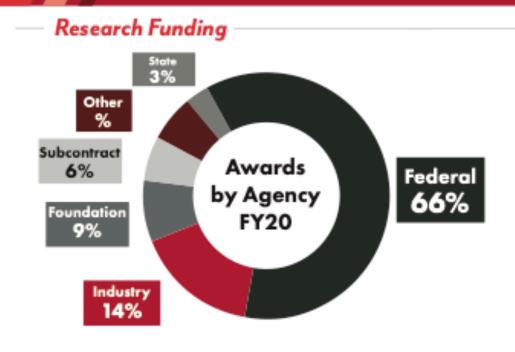

#### **University of Utah Health:**

- School of Medicine
- School of Dentistry
- College of Health
- College of Pharmacy
- College of Nursing

~2/3 of total research funding