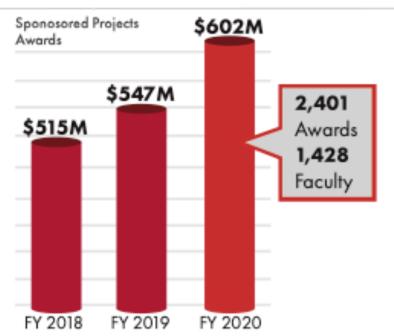

#### **University of Utah Health:**

- School of Medicine
- School of Dentistry
- College of Health
- College of Pharmacy
- College of Nursing

~2/3 of total research funding