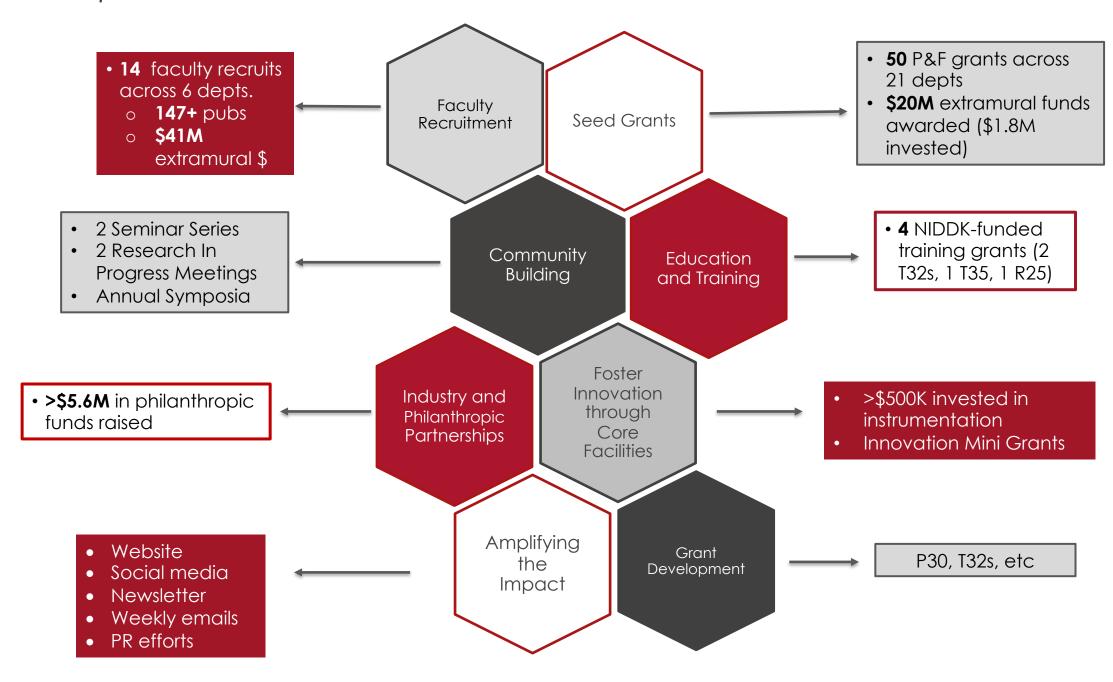

#### Initiative Activities and Metrics

Example: Diabetes and Metabolism Research Initiative

#### Longitudinal Analysis

- NIH Grants (individual or programmatic)
- Faculty Recruitment
- Philanthropy
- Engagement